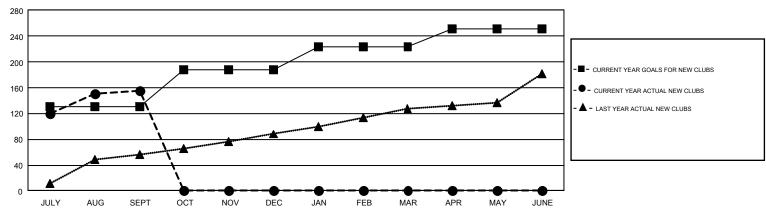

## GOALS AND ACTUAL NEW CLUBS CUMULATIVE

## GMT Constitutional Area 6, Group A

GMT: SWADESH RANJAN SAHA

REPORT DOES NOT INCLUDE CLUBS IN UNDISTRICTED AREAS.

| Clubs         |               |             |               | Members               |                           |                         |                                                    |  |
|---------------|---------------|-------------|---------------|-----------------------|---------------------------|-------------------------|----------------------------------------------------|--|
|               | RESULTS FO    | R 2017-2018 |               | RESULTS FOR 2017-2018 |                           |                         |                                                    |  |
| QUARTER       | NEW CLUB GOAL | NEW CLUBS   | DROPPED CLUBS | QUARTER               | MEMBER GROWTH NET<br>GOAL | MEMBER GROWTH<br>ACTUAL | DROPPED<br>MEMBERS ACTUAL<br>(including transfers) |  |
| JULY/AUG/SEPT | 130           | 155         | 7             | JULY/AUG/SEPT         | 3,782                     | 4,868                   | 1,520                                              |  |
| OCT/NOV/DEC   | 57            | 0           | 0             | OCT/NOV/DEC           | 1,885                     | 0                       | 0                                                  |  |
| JAN/FEB/MAR   | 37            | 0           | 0             | JAN/FEB/MAR           | 974                       | 0                       | 0                                                  |  |
| APR/MAY/JUNE  | 27            | 0           | 0             | APR/MAY/JUNE          | 457                       | 0                       | 0                                                  |  |