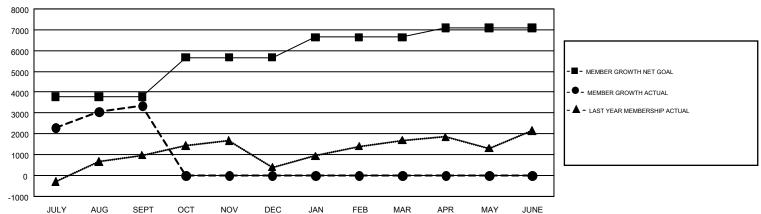

## GOALS AND ACTUAL MEMBERS CUMULATIVE

| DROPPED CLUBS: 7        |          | 510 CLUBS OF 1,586 ADDED 1 OR<br>MORE NEW MEMBERS | GENDER DISTRIBUTION  MALE 37,639 (74.88%) |                 |        |
|-------------------------|----------|---------------------------------------------------|-------------------------------------------|-----------------|--------|
| DROPPED MEMBERS         |          |                                                   | FEMALE                                    | 12,628 (25.12%) |        |
| DECEASED CLUB CANCELLED | 25<br>88 | CLICK HERE FOR CUMULATIVE  MEMBERSHIP DATA        | TOTAL FAMILY UNIT MEMBERS                 |                 | 19,696 |
| OTHER 1,407             |          |                                                   | FAMILY MEMBERS PAYING HALF DUES           |                 | 11,814 |
| TOTAL                   | 1,520    |                                                   |                                           |                 |        |

## GMT Constitutional Area 6, Group A

GMT: SWADESH RANJAN SAHA

REPORT DOES NOT INCLUDE CLUBS IN UNDISTRICTED AREAS.

| Clubs         |               |             |               | Members               |                           |                         |                                                    |  |
|---------------|---------------|-------------|---------------|-----------------------|---------------------------|-------------------------|----------------------------------------------------|--|
|               | RESULTS FO    | R 2017-2018 |               | RESULTS FOR 2017-2018 |                           |                         |                                                    |  |
| QUARTER       | NEW CLUB GOAL | NEW CLUBS   | DROPPED CLUBS | QUARTER               | MEMBER GROWTH NET<br>GOAL | MEMBER GROWTH<br>ACTUAL | DROPPED<br>MEMBERS ACTUAL<br>(including transfers) |  |
| JULY/AUG/SEPT | 130           | 155         | 7             | JULY/AUG/SEPT         | 3,782                     | 4,868                   | 1,520                                              |  |
| OCT/NOV/DEC   | 57            | 0           | 0             | OCT/NOV/DEC           | 1,885                     | 0                       | 0                                                  |  |
| JAN/FEB/MAR   | 37            | 0           | 0             | JAN/FEB/MAR           | 974                       | 0                       | 0                                                  |  |
| APR/MAY/JUNE  | 27            | 0           | 0             | APR/MAY/JUNE          | 457                       | 0                       | 0                                                  |  |